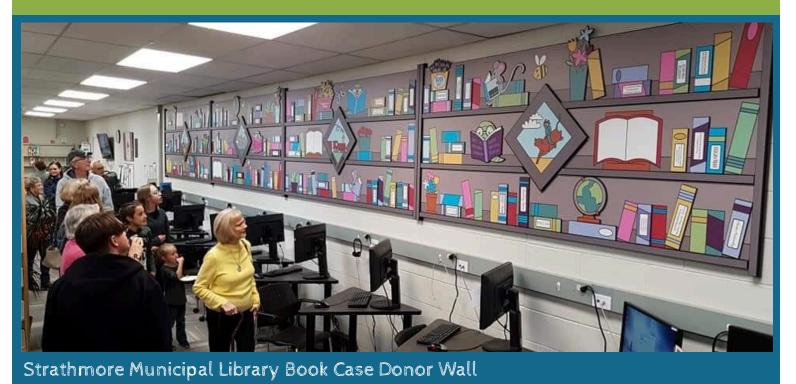

## Make Your Mark

Located above the computer section of the Strathmore Municipal Library building, the donor wall bears the names of our generous donors. This colourful display allows businesses, families, community groups, and individuals to show their support for the Strathmore Municipal Library.

## Strathmore Municipal Library Book Case Donor Wall

| 6" Book Spine   |  |
|-----------------|--|
| 7.5" Book Spine |  |
| 9" Book Spine   |  |

| \$50.00  |
|----------|
| \$100.00 |
| \$150.00 |

Flower Pot Open Book Book Cover/Critter